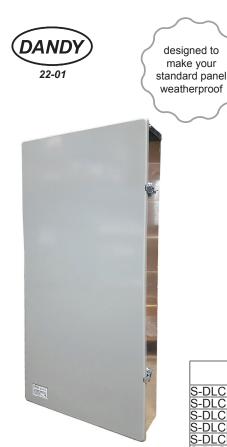

## WEATHERPROOF LOAD CENTER ENCLOSURE Model #S-DLCR

- EEMAC 3R empty enclosure
- Multiple use enclosure specifically designed to house customer's load centers in locations where vandal and weatherproof protection is required
- · Suitable for outdoor use to mount panel inside
- · Protects against rain, sleet and snow
- Galvanized steel construction for body, door and backpan code gauge
- Full length piano hinge type gasketed door with safety soft, machine formed corners
- · Clasps on door with one padlockable type
- Punch raised rear mounting dimples
- Open bottom with inner flange
- Designed for easy cable wiring and entry