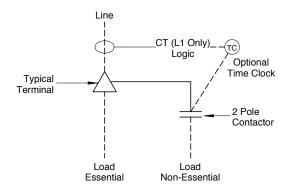

- Load saver cuts off power to the non-essential circuit only. Reducing load saves service upgrades
- Adjustable 5 to 50 Amp of the circuit upstream rating
- Easy to install for new and existing installations, simply connect in series of the existing load
- Optional time of day clock prevents non-essential load from operation on/off hour, increasing energy savings and allowing non-essential load to operate on/off time energy availability
- Sensing has adjustable 5 to 50 second time delay action to prevent rapid load cycling.
   Sensing is on only L1. To avoid nuisance tripping if loads are unbalanced add second phase current sensor option
- Fully galvanized steel construction code guage
- CSA certified assembly