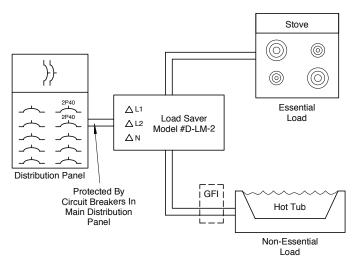

## Note

Refer to CEC Rule #'s 8-106 (4),
 (10) and (11), 8-500, and 12-3022 (4)

Shown Is Model #D-LM-2 Typical Installation

| Model # | Volts   | Wire | Res.<br>Amp | Ind.<br>Amp | Factory Approx. Line Trip<br>Set Point Amp * | Dimensions (")<br>H x W x D | Terminal Size<br>Cu/Al |
|---------|---------|------|-------------|-------------|----------------------------------------------|-----------------------------|------------------------|
| D-LM-1  | 120/240 | 3    | 30          | 30          | 24 Amp                                       | 12 x 14 x 4.5               | 2 - 14                 |
| D-LM-2  | 120/240 | 3    | 40          | 30          | 32 Amp                                       | 12 x 14 x 4.5               | 2 - 14                 |
| D-LM-3  | 120/240 | 3    | 50          | 40          | 40 Amp                                       | 12 x 14 x 4.5               | 2 - 14                 |
| D-LM-4  | 120/240 | 3    | 60          | 50          | 48 Amp                                       | 12 x 14 x 4.5               | 2 - 14                 |