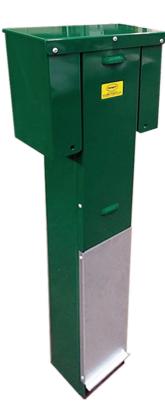

## MODEL #DPP-2C-11-N

Designed as a direct burial pedestal with large body for heavy duty use available with optional feedthrough #12-2/0 terminals - fast and economical

- EEMAC 3R enclosure
- 48"H x 7"W x 6"D body complete with 24" top above grade section with removable front cover and 24" lower direct burial section with non-removable galvanized cover and cable saver flange
- Parks Green powder coat finish over galvanized steel